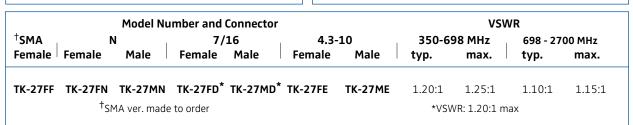

- Very Low PIM
- 100W average power
- Low VSWR
- Convenient Size
- For indoor/outdoor applications
- IP67 and RoHS compliant
- Multiple Connector Options
- SMA, N, 7-16 & 4.3-10

## 100W Low PIM Cable Load, TK-27

Cable Loads for Indoor/Outdoor Applications 350 - 2,700 MHz, SMA, N, 7-16 & 4.3-10 Rev. F

100W TK-27FD

Microlab TK-27 series of 100W Cable Loads are intended for wireless applications, when extremely low PIM, Passive Intermodulation, is required. A typical application is in terminating the unused port of a Hybrid Coupler used to combine different wireless signals. This is also offered as a discrete product in the CT series of low PIM hybrid combiners.