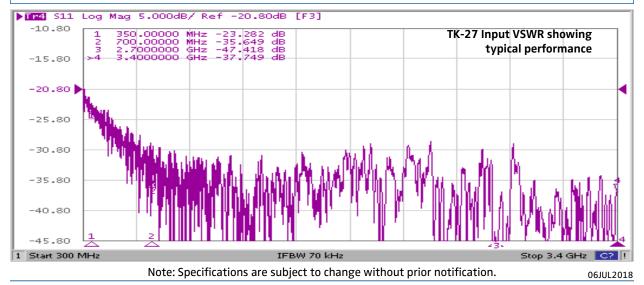

For IEC 60950 compliance (surface temperature no greater than 90°C) at full power at 55°C ambient, air flow over the fins is required.

| Frequency:                                                     | 350 - 2700 MHz                            |
|----------------------------------------------------------------|-------------------------------------------|
| Power Rating <sup>†</sup> :                                    | 100W avg., 5 kW peak                      |
| PIM:                                                           | -161 dBc, tested with 2 20W tones at 25°C |
| Environment:                                                   | -35 to +55°C ambient, IP67                |
| Surface Temp:                                                  | +110°C max.*                              |
| Impedance:                                                     | 50Ω nom.                                  |
| Connector Finish: Triplate                                     |                                           |
| Weight, nom:                                                   | 5.55 lb., 2.50 Kg                         |
| Enclosure:                                                     | Black epoxy paint,                        |
|                                                                | mounting bracket supplied                 |
| * Measured on heat sink fin, at full power into a unit that is |                                           |