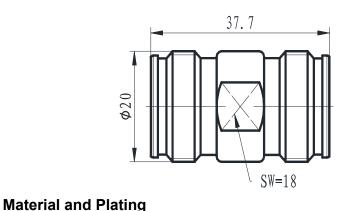

## 4310F-4310F 01

4.3-10 straight female to 4.3-10 straight female adapter

ID:2.4.81.8282.1

Plated

Rev: A0

| material and Flating            |           |                       |
|---------------------------------|-----------|-----------------------|
| Center contact                  |           | Tin-bronze/Silver Pla |
| Outer contact                   |           | Brass/Silver Plated   |
| Body                            |           | Brass/Silver Plated   |
| Dielectric                      |           | PTFE                  |
| Electrical Specification        | ons       |                       |
| Characteristics Impedance       |           | 50 Ohm                |
| Frequency Range                 |           | DC~6GHz               |
| Insulation Resistance           |           | ≥10000MΩ              |
| Dielectric Withstanding Voltage |           | 2500V rms             |
| Operating Voltage               |           | 1400V rms             |
| Contact resistance              |           | 4.3-10 type           |
| Center contact resistance       |           | ≤1.5 mΩ               |
| Outer contact resistance        |           | ≤1.5 mΩ               |
| Insertion Loss                  | @DC-3 GHz | ≤0.10dB               |
| VSWR                            | @DC-3 GHz | ≤1.10                 |
| PIM3(2*43dBm)                   |           | ≤-160dBc              |
|                                 |           |                       |